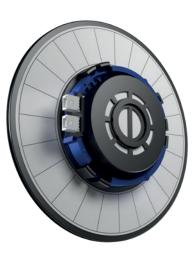

### Tesla 2.0 Technology

Tesla 2.0 systems offer maximum efficiency and ensure precise, completely distortion-free sound quality with the finest resolution and impressive spatial properties even at very powerful output levels.

A triple-layer compound membrane in the DT 1770 PRO reduces unwanted partial vibrations to allow a previously unknown level of brilliance in the reproduction of overtones, as well as thoroughly impressive bass reproduction.