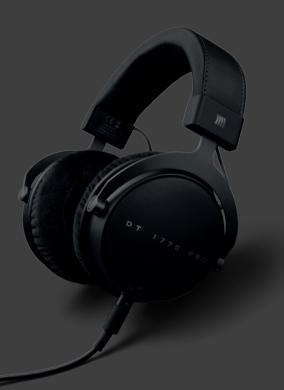

#### Puristic

The DT 1770 PRO brings together the finest materials and attention to detail in a clear-cut design. The exquisite velour and high-quality leatherette ear cushions are just as impressive as the anodised aluminium yokes with its unique irregular surface structure. Elegant imprints emphasise the timeless design – pure and authentic like the sound itself.

### **Ergonomic**

The optimised design of the DT 1770 PRO combines innovation with many years of expertise in headphone engineering. High-tech textiles, which are also used in professional sports, and fine adjustments for the optimal contact pressure ensure a comfortable fit. These are headphones that are so comfortable you forget you're wearing them.

### Made in Germany

As with the DT 770 PRO, the DT 1770 PRO is also manufactured by hand in Germany. From its elegant headband right through to the aluminium yokes, these new studio headphones feature a fine workmanship with the highest attention to materials and durability right down to the last detail.