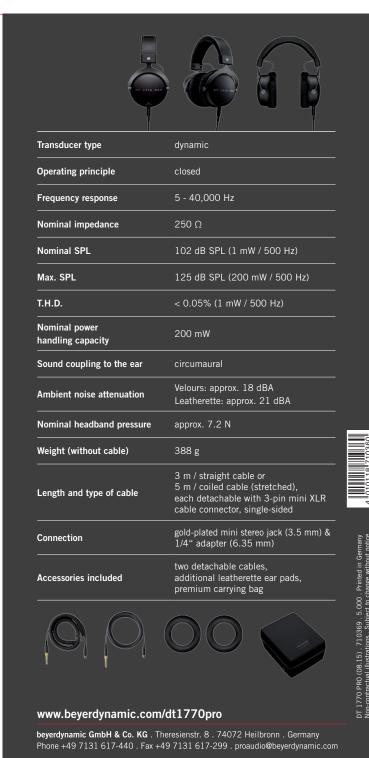

sound itself.



### **Ergonomic**

The optimised design of the DT 1770 PRO combines innovation with many years of expertise in headphone engineering. High-tech textiles, which are also used in professional sports, and fine adjustments for the optimal contact pressure ensure a comfortable fit. These are headphones that are so comfortable you forget you're wearing them.



## Uncompromising

Prepared for all the circumstances of daily life in the studio the DT 1770 PRO is an uncompromising overall concept. The high-quality accessories include a coiled, a straight cable as well as two different ear cushions. Velour ear cushions ensure a more open sound for mixing and mastering; firmer, leatherette ear cushions give the necessary suppression of background noise for monitoring and recording.





DT 1770 PRO THE EVOLUTION OF A STUDIO LEGEND TESLA 2.0 TECHNOLOGY

# **DT 1770 PRO**

For decades now, professional users all around the world have been putting their trust in the DT 770 PRO studio reference headphones. They are the number one choice for music producers, sound technicians and broadcast users and are a firmly established piece of equipment in studios worldwide.

A legendary basis, pioneering technological work and nothing less than the determination to achieve the perfect sound have led to a new milestone being set: the DT 1770 PRO.





### Made in Germany

As with the DT 770 PRO, the DT 1770 PRO is also manufactured by hand in Germany. From its elegant headband right through to the aluminium yokes, these new studio headphones feature a fine workmanship with the highes