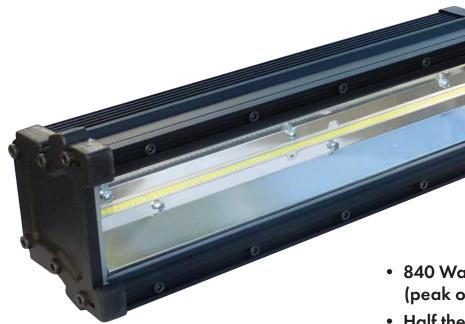

## SoLED w840

## Powerful LED Strobes with the look and feel of xenon!

- Half the size and one-fourth the power consumption of conventional strobes.
  Weighs less than 5 lbs!
- Uses same control modes and fixture personalities as other popular strobes
- No lamp replacement
- DMX512 control with RDM
- 2400Hz flicker free modes included

## SoLED w840

| Specifications              |                                            |
|-----------------------------|--------------------------------------------|
| Light Sources               | 84 CREE® LEDs                              |
| Colour                      | White                                      |
| Colour Temperature          | >5700K                                     |
| Control                     | DMX 512A, RDM                              |
| Cooling                     | Convection                                 |
| Operating Temperature       | -20 °C - +40 °C                            |
| DMX Channels                | 1, 3, 4                                    |
| DMX Connectors              | XLR 5-Pin M/F In/Out                       |
| Mains Power                 | 100-240 VAC Universal Input, 50/60 Hz      |
| Peak Output Power           | 840 W                                      |
| Max. Power Consumption      | 420 W                                      |
| Power Connectors            | PowerCon 20 A In                           |
| IP Rating                   | IP20                                       |
| Unit Dimensions (LxWxH)     | 13.5 x 4.1x 3.4 in [342 x 103.9 x 86.5 mm] |
| Shipping Dimensions (LxWxH) | 17 x 8 x 9 in [432 x 203 x 229 mm]         |
| Unit Weight                 | 5.95 lb [2.7 kg]                           |
| Shipping weight             | 8 lb [3.63 kg]                             |