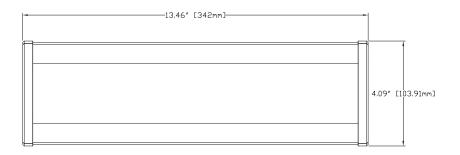

## SoLED w840

| Specifications              |                                            |
|-----------------------------|--------------------------------------------|
| Light Sources               | 84 CREE® LEDs                              |
| Colour                      | White                                      |
| Colour Temperature          | >5700K                                     |
| Control                     | DMX 512A, RDM                              |
| Cooling                     | Convection                                 |
| Operating Temperature       | -20 °C - +40 °C                            |
| DMX Channels                | 1, 3, 4                                    |
| DMX Connectors              | XLR 5-Pin M/F In/Out                       |
| Mains Power                 | 100-240 VAC Universal Input, 50/60 Hz      |
| Peak Output Power           | 840 W                                      |
| Max. Power Consumption      | 420 W                                      |
| Power Connectors            | PowerCon 20 A In                           |
| IP Rating                   | IP20                                       |
| Unit Dimensions (LxWxH)     | 13.5 x 4.1x 3.4 in [342 x 103.9 x 86.5 mm] |
| Shipping Dimensions (LxWxH) | 17 x 8 x 9 in [432 x 203 x 229 mm]         |
| Unit Weight                 | 5.95 lb [2.7 kg]                           |
| Shipping weight             | 8 lb [3.63 kg]                             |