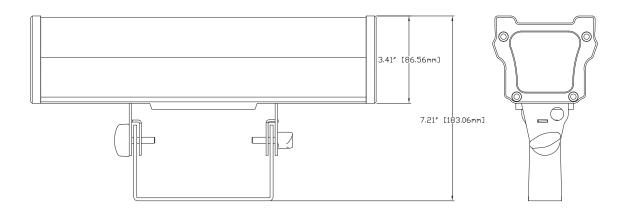

## SoLED w840

| Specifications              |                                            |
|-----------------------------|--------------------------------------------|
| Light Sources               | 84 CREE® LEDs                              |
| Colour                      | White                                      |
| Colour Temperature          | >5700K                                     |
| Control                     | DMX 512A, RDM                              |
| Cooling                     | Convection                                 |
| Operating Temperature       | -20 °C - +40 °C                            |
| DMX Channels                | 1, 3, 4                                    |
| DMX Connectors              | XLR 5-Pin M/F In/Out                       |
| Mains Power                 | 100-240 VAC Universal Input, 50/60 Hz      |
| Peak Output Power           | 840 W                                      |
| Max. Power Consumption      | 420 W                                      |
| Power Connectors            | PowerCon 20 A In                           |
| IP Rating                   | IP20                                       |
| Unit Dimensions (LxWxH)     | 13.5 x 4.1x 3.4 in [342 x 103.9 x 86.5 mm] |
| Shipping Dimensions (LxWxH) | 17 x 8 x 9 in [432 x 203 x 229 mm]         |
| Unit Weight                 | 5.95 lb [2.7 kg]                           |
| Shipping weight             | 8 lb [3.63 kg]                             |