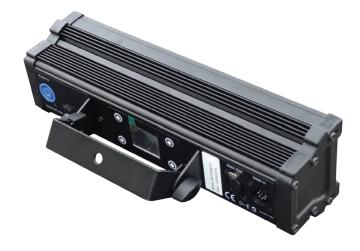

## Powerful LED Strobes with the look and feel of xenon!

- Half the size and one-fourth the power consumption of conventional strobes.
  Weighs less than 5 lbs!
- Uses same control modes and fixture personalities as other popular strobes
- No lamp replacement
- DMX512 control with RDM
- 2400Hz flicker free modes included

## SoLED w840

| Specifications              |                                            |
|-----------------------------|--------------------------------------------|
| Light Sources               | 84 CREE® LEDs                              |
| Colour                      | White                                      |
| Colour Temperature          | >5700K                                     |
| Control                     | DMX 512A, RDM                              |
| Cooling                     | Convection                                 |
| Operating Temperature       | -20 °C - +40 °C                            |
| DMX Channels                | 1, 3, 4                                    |
| DMX Connectors              | XLR 5-Pin M/F In/Out                       |
| Mains Power                 | 100-240 VAC Universal Input, 50/60 Hz      |
| Peak Output Power           | 840 W                                      |
| Max. Power Consumption      | 420 W                                      |
| Power Connectors            | PowerCon 20 A In                           |
| IP Rating                   | IP20                                       |
| Unit Dimensions (LxWxH)     | 13.5 x 4.1x 3.4 in [342 x 103.9 x 86.5 mm] |
| Shipping Dimensions (LxWxH) | 17 x 8 x 9 in [432 x 203 x 229 mm]         |
| Unit Weight                 | 5.95 lb [2.7 kg]                           |
| Shipping weight             | 8 lb [3.63 kg]                             |