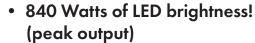

## SoLED w840

| Specifications              |                                            |
|-----------------------------|--------------------------------------------|
| Light Sources               | 84 CREE® LEDs                              |
| Colour                      | White                                      |
| Colour Temperature          | >5700K                                     |
| Control                     | DMX 512A, RDM                              |
| Cooling                     | Convection                                 |
| Operating Temperature       | -20 °C - +40 °C                            |
| DMX Channels                | 1, 3, 4                                    |
| DMX Connectors              | XLR 5-Pin M/F In/Out                       |
| Mains Power                 | 100-240 VAC Universal Input, 50/60 Hz      |
| Peak Output Power           | 840 W                                      |
| Max. Power Consumption      | 420 W                                      |
| Power Connectors            | PowerCon 20 A In                           |
| IP Rating                   | IP20                                       |
| Unit Dimensions (LxWxH)     | 13.5 x 4.1x 3.4 in [342 x 103.9 x 86.5 mm] |
| Shipping Dimensions (LxWxH) | 17 x 8 x 9 in [432 x 203 x 229 mm]         |
| Unit Weight                 | 5.95 lb [2.7 kg]                           |
| Shipping weight             | 8 lb [3.63 kg]                             |